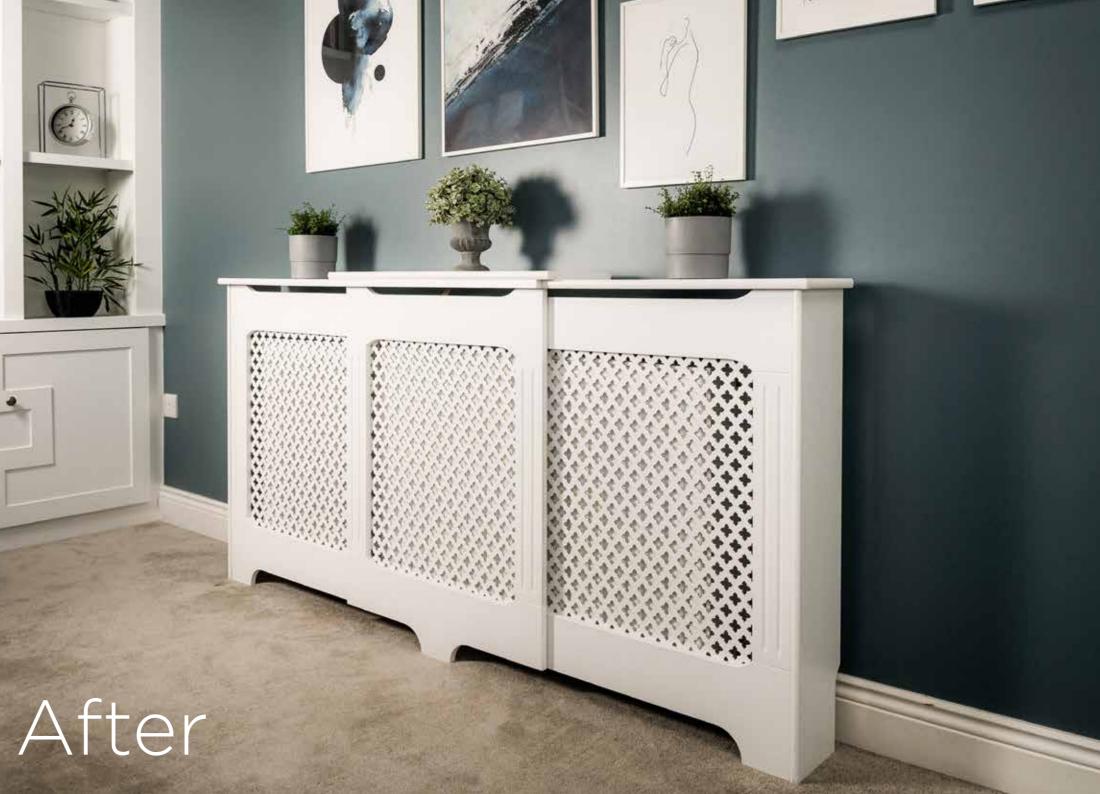

# Classic Adjustable White

Our **Classic Adjustable White** is historically our best-selling Radiator Cover. This definitive style fits in perfectly to any style of home, complimenting modern and traditional decors. Fully adjust the width of this rad cover for the perfect fitting. Ready to go with easy click assembly and wall fixings.

Make the **Classic Adjustable White** a feature by contrasting it with a bold coloured wall

Medium RADCAD02W Large RADCAD03W