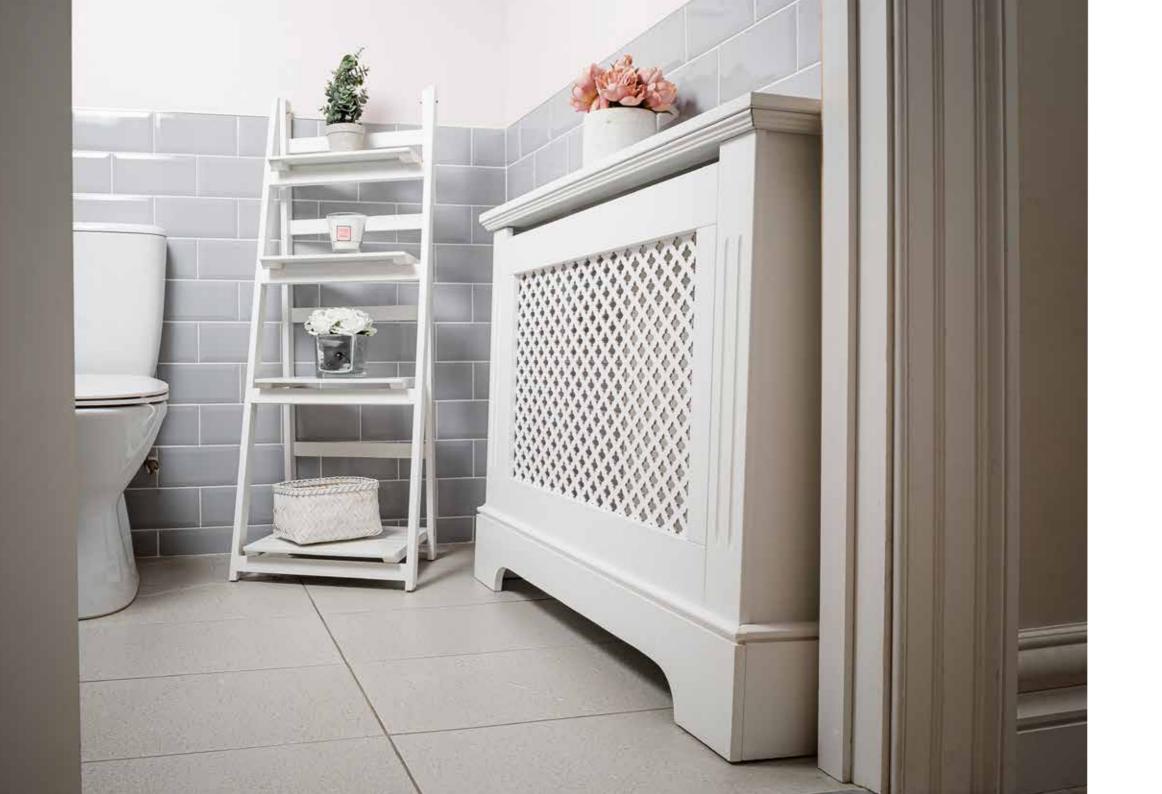

# Georgian White

Don't let the name fool you, the **Georgian White** is a Radiator Cover that can be displayed in modern and classic home settings. With its white satin veneer, this luxurious Georgian style, complete with the classic oregan grill, will complete any style of house. Available in easy click assembly and wall fixings.

Small, medium and large sizes available, please see our handy size guide in the last pages of this brochure.

SmallRADG201WMediumRADG202WLargeRADG203W