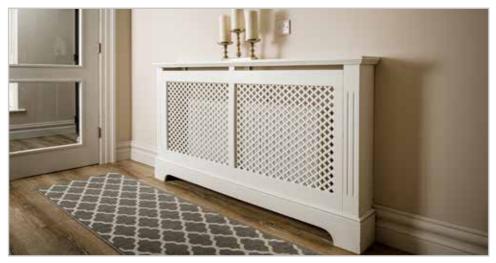

# Classic Adjustable White

Our **Classic Adjustable White** is historically our best-selling Radiator Cover. This definitive style fits in perfectly to any style of home, complimenting modern and traditional decors. Fully adjust the width of this rad cover for the perfect fitting. Ready to go with easy click assembly and wall fixings.

Make the **Classic Adjustable White** a feature by contrasting it with a bold coloured wall

Medium RADCAD02W Large RADCAD03W