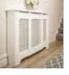

# Classic Adjustable White

Our **Classic Adjustable White** is historically our best-selling Radiator Cover. This definitive style fits in perfectly to any style of home, complimenting modern and traditional decors. Fully adjust the width of this rad cover for the perfect fitting. Ready to go with easy click assembly and wall fixings.

Make the **Classic Adjustable White** a feature by contrasting it with a bold coloured wall

Medium RADCAD02W Large RADCAD03W