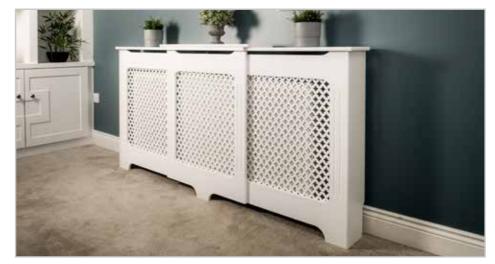

# Classic Adjustable White

Our **Classic Adjustable White** is historically our best-selling Radiator Cover. This definitive style fits in perfectly to any style of home, complimenting modern and traditional decors. Fully adjust the width of this rad cover for the perfect fitting. Ready to go with easy click assembly and wall fixings.

Make the **Classic Adjustable White** a feature by contrasting it with a bold coloured wall

Medium RADCAD02W Large RADCAD03W