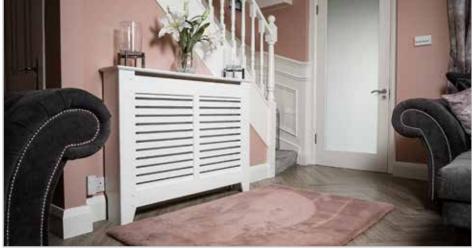

# Classic Adjustable White

Our **Classic Adjustable White** is historically our best-selling Radiator Cover. This definitive style fits in perfectly to any style of home, complimenting modern and traditional decors. Fully adjust the width of this rad cover for the perfect fitting. Ready to go with easy click assembly and wall fixings.

Make the **Classic Adjustable White** a feature by contrasting it with a bold coloured wall

Medium RADCAD02W Large RADCAD03W