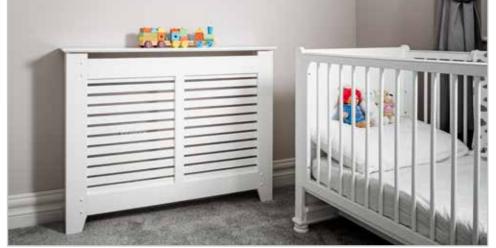

# Rhode Island

The **Rhode Island** is a timeless classic, with its slatted grill and understated design it sits comfortably in any room in the house. The contemporary chic of this radiator has made it a popular option for that perfect finishing piece in modern homes. Comes with easy click assembly and wall fixings.

A modern slated grill makes the **Rhode Island** very safe for little fingers. Protect your little ones from dangerous, hot surfaces.

SmallRADE201WMediumRADE202WLargeRADE203W