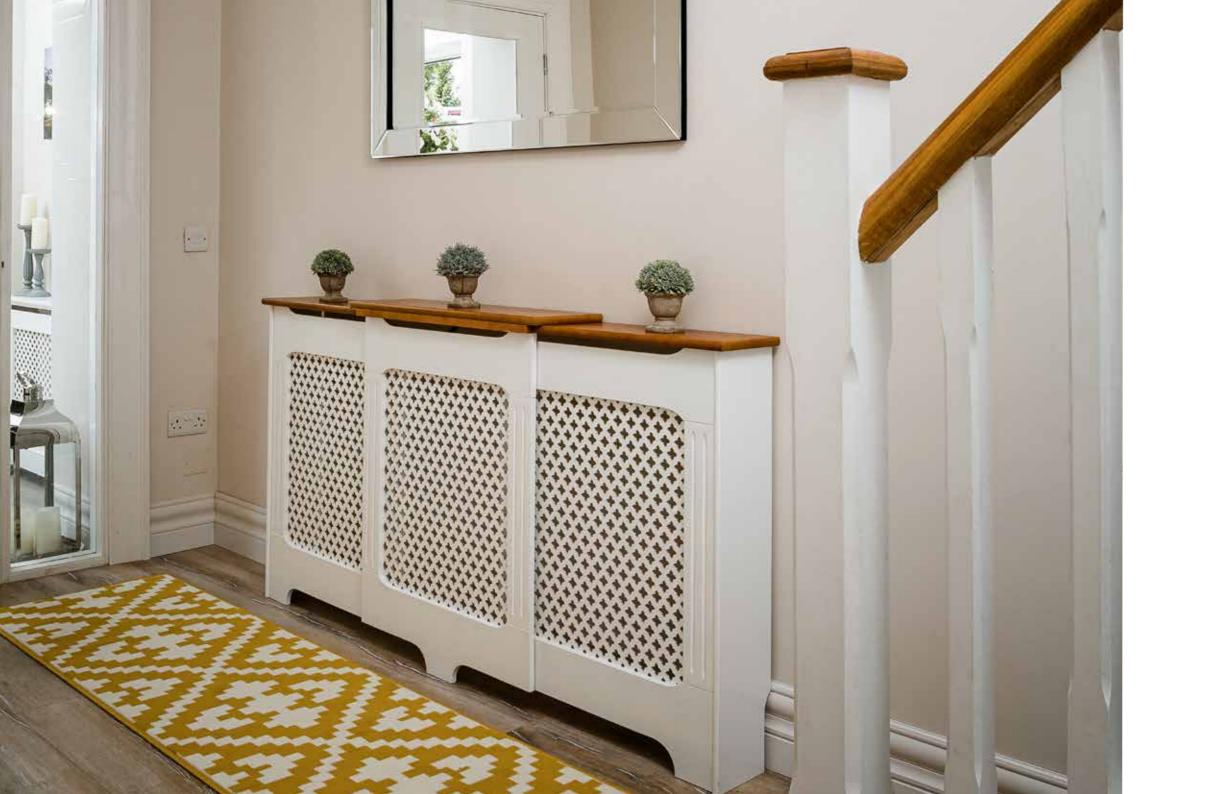

# Classic Adjustable Two Tone

Our **Classic Adjustable Two Tone** Radiator Cover brings an elegant, traditional design to your living space. Bring a time-honoured look into your home with this Oak Veneer finish. Fully adjust the width of this rad cover for the perfect fitting. Ready to go with easy click assembly and wall fixings.

The **Classic Adjustable Two Tone** is a favourite in hallways where two tone stair cases are prominent

Medium RADCAD202WK Large RADCAD203WK