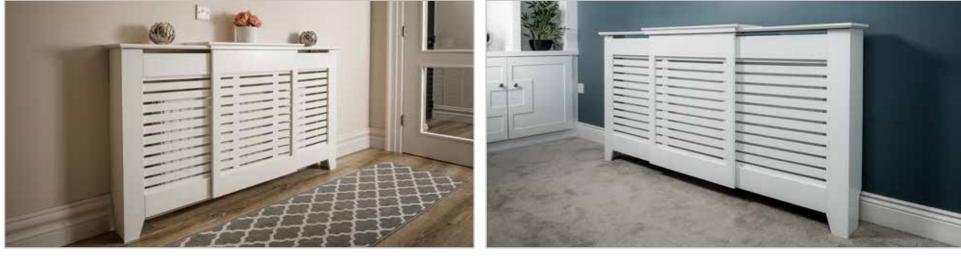

# Classic Adjustable White

Our **Classic Adjustable White** is historically our best-selling Radiator Cover. This definitive style fits in perfectly to any style of home, complimenting modern and traditional decors. Fully adjust the width of this rad cover for the perfect fitting. Ready to go with easy click assembly and wall fixings.

Make the **Classic Adjustable White** a feature by contrasting it with a bold coloured wall

Medium RADCAD02W Large RADCAD03W