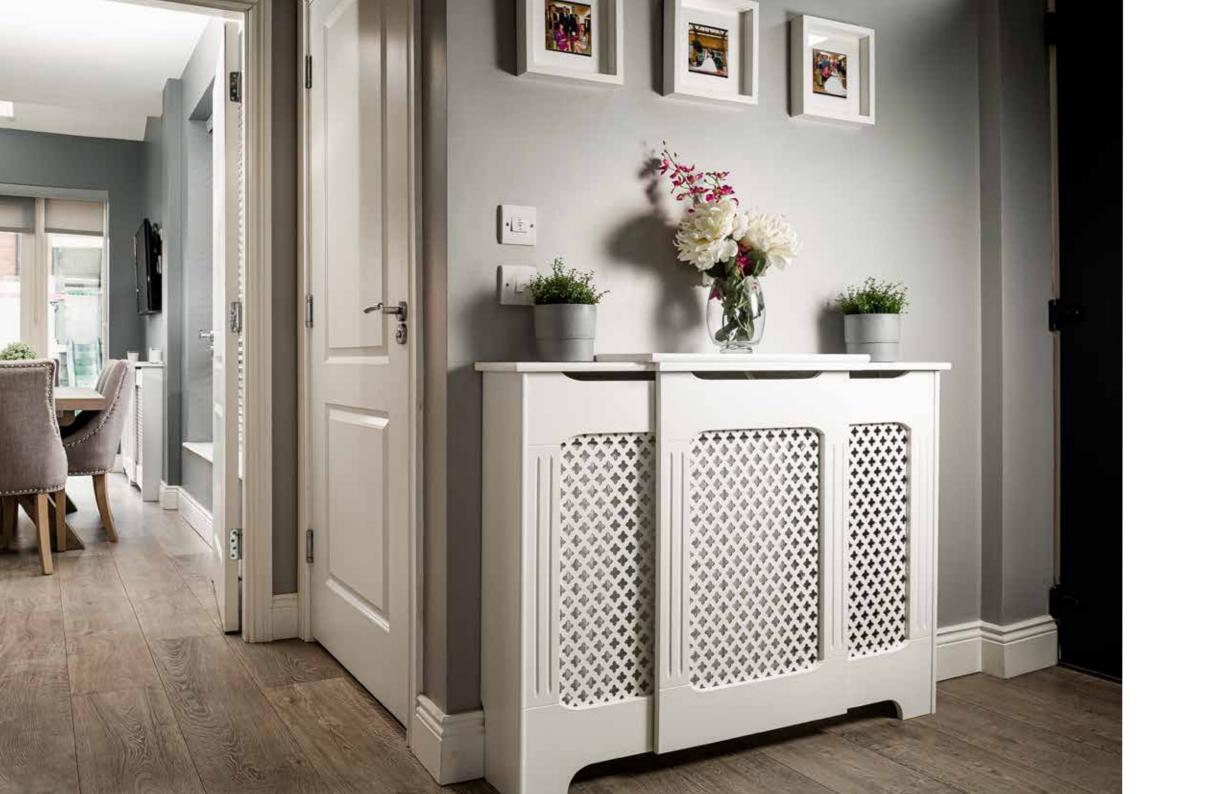

# Classic Adjustable White

Our **Classic Adjustable White** is historically our best-selling Radiator Cover. This definitive style fits in perfectly to any style of home, complimenting modern and traditional decors. Fully adjust the width of this rad cover for the perfect fitting. Ready to go with easy click assembly and wall fixings.

Make the **Classic Adjustable White** a feature by contrasting it with a bold coloured wall

Medium RADCAD02W Large RADCAD03W