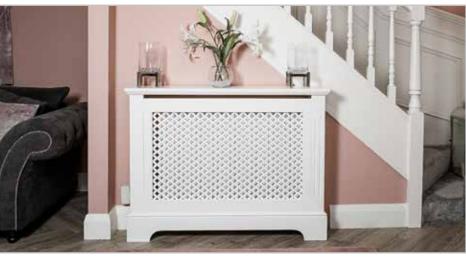

# Classic Adjustable Two Tone

Our **Classic Adjustable Two Tone** Radiator Cover brings an elegant, traditional design to your living space. Bring a time-honoured look into your home with this Oak Veneer finish. Fully adjust the width of this rad cover for the perfect fitting. Ready to go with easy click assembly and wall fixings.

The **Classic Adjustable Two Tone** is a favourite in hallways where two tone stair cases are prominent

Medium RADCAD202WK Large RADCAD203WK