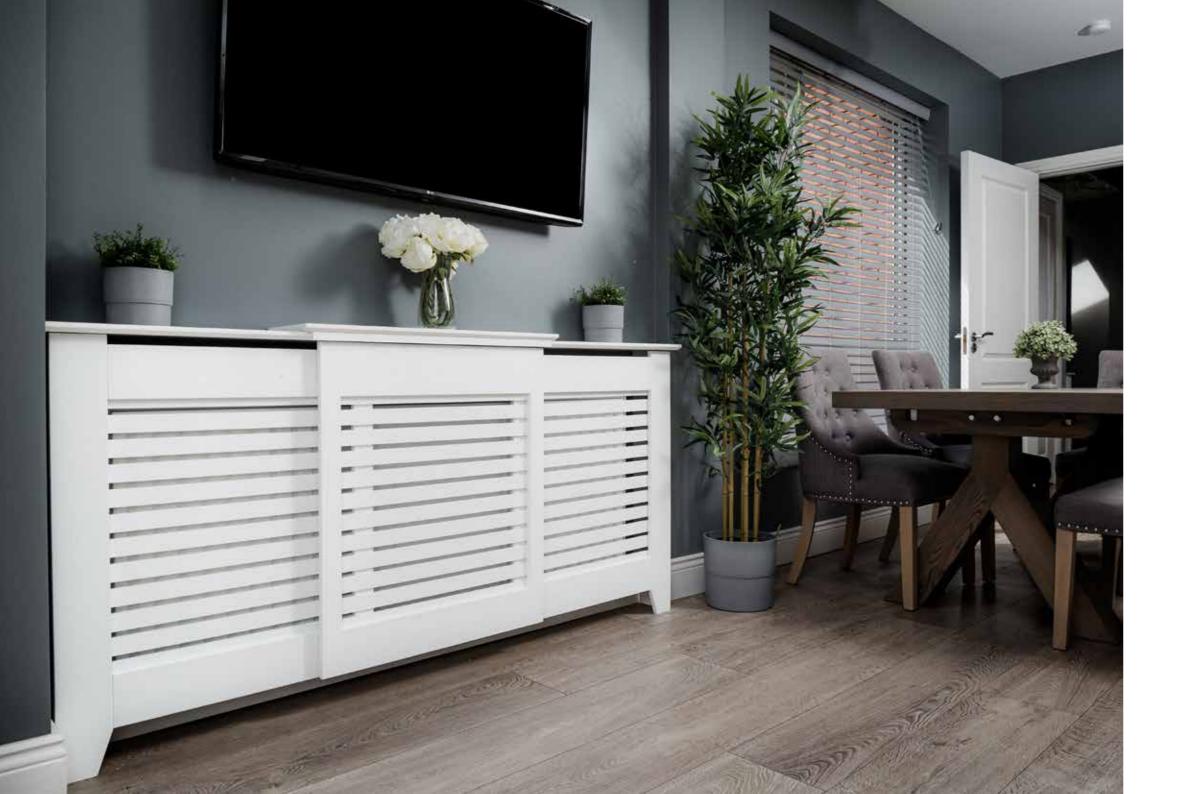

# Contemporary Adjustable

Complete with modern slatted grill, the **Contemporary Adjustable** is a Radiator Cover that will perfectly compliment the modern home. With its adjustable width for a perfect fit and contemporary design, it has become a very popular choice for contemporary style homes. Comes with easy click assembly and wall fixings.

Available in medium and large, please go to page 18/19 for handy size guides.

| Medium | RCDCAD02W |
|--------|-----------|
| Large  | RCDCAD03W |