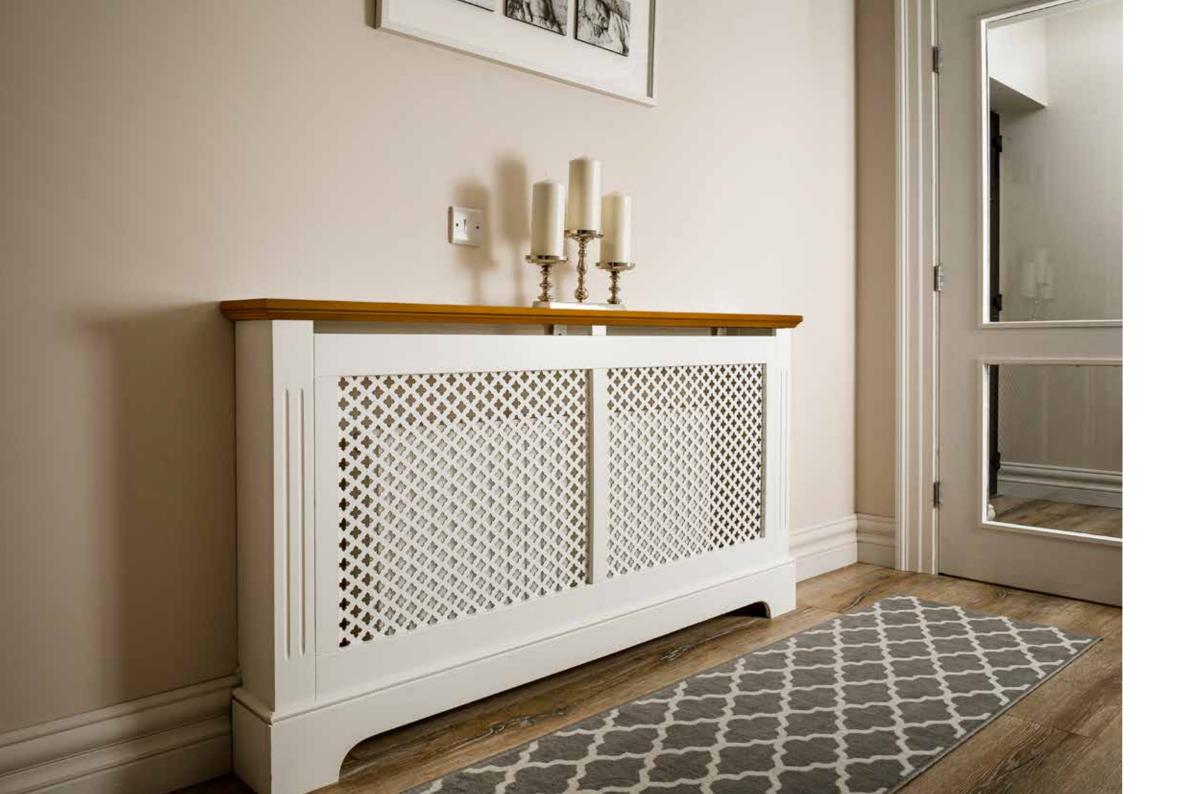

# Georgian White

Don't let the name fool you, the **Georgian White** is a Radiator Cover that can be displayed in modern and classic home settings. With its white satin veneer, this luxurious Georgian style, complete with the classic oregan grill, will complete any style of house. Available in easy click assembly and wall fixings.

Small, medium and large sizes available, please see our handy size guide in the last pages of this brochure.

SmallRADG201WMediumRADG202WLargeRADG203W