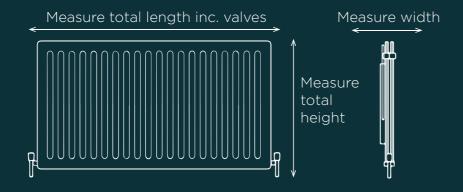

## How to choose and size your Radiator Cover

- Step 1: Measure your radiator size (including valves)
- Step 2: Choose your Radiator Cover design
- Step 3: Choose the appropriate Radiator Cover size