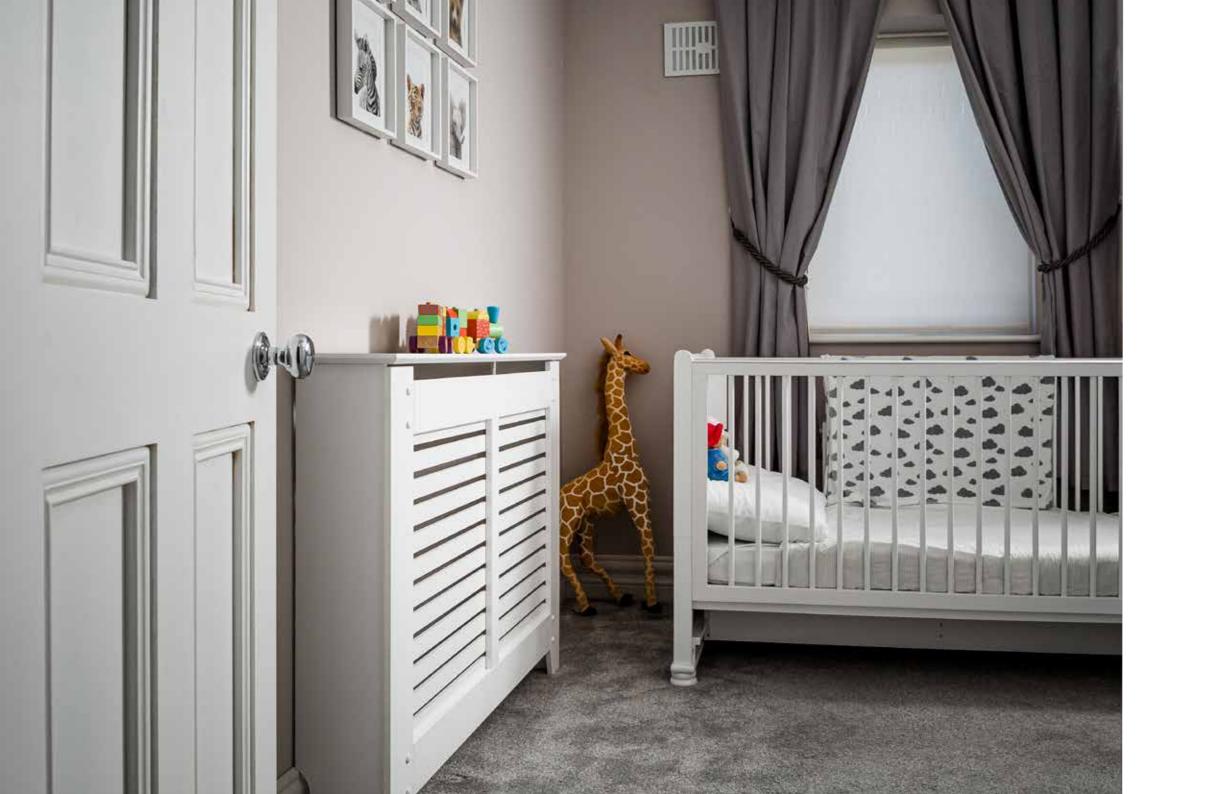

A modern slated grill makes the **Rhode Island** very safe for little fingers. Protect your little ones from dangerous, hot surfaces.

SmallRADE201WMediumRADE202WLargeRADE203W

What B&G Radiator Covers promise to deliver:

- Our radiators are designed to allow heat to flow freely without any restrictions
- Protect infants from dangerous hot surfaces
- Conceal unsightly radiators and provide a new piece of furniture for your home
- Assemble within minutes and without professional help