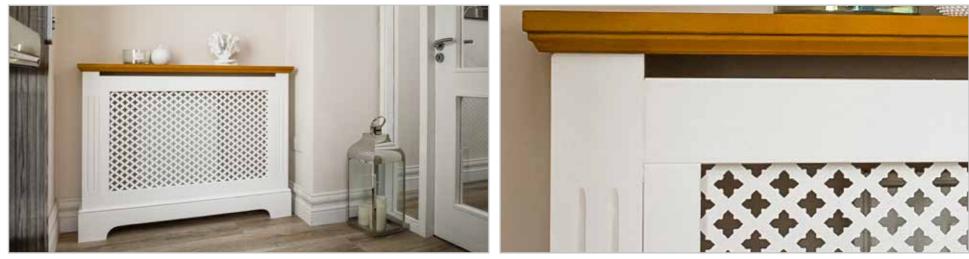

# Georgian White

Don't let the name fool you, the **Georgian White** is a Radiator Cover that can be displayed in modern and classic home settings. With its white satin veneer, this luxurious Georgian style, complete with the classic oregan grill, will complete any style of house. Available in easy click assembly and wall fixings.

Small, medium and large sizes available, please see our handy size guide in the last pages of this brochure.

SmallRADG201WMediumRADG202WLargeRADG203W