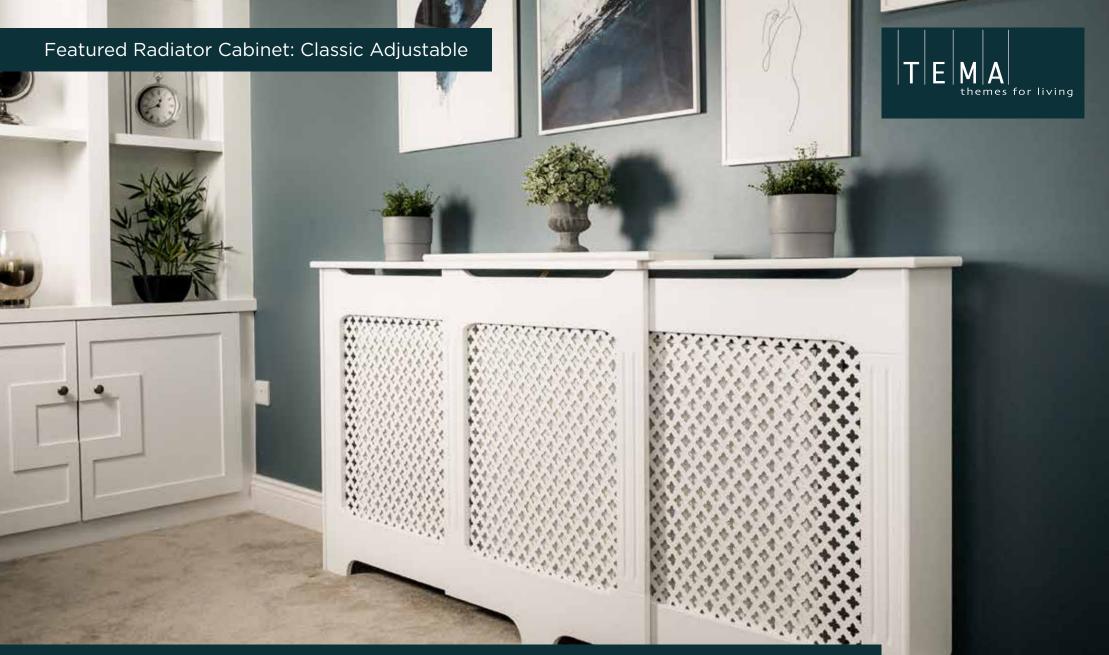

# Classic Adjustable White

Our **Classic Adjustable White** is historically our best-selling Radiator Cover. This definitive style fits in perfectly to any style of home, complimenting modern and traditional decors. Fully adjust the width of this rad cover for the perfect fitting. Ready to go with easy click assembly and wall fixings.

Make the **Classic Adjustable White** a feature by contrasting it with a bold coloured wall

Medium RADCAD02W Large RADCAD03W