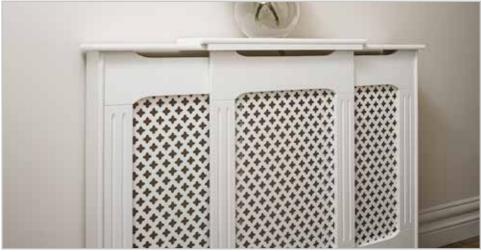

# Classic Adjustable White

Our **Classic Adjustable White** is historically our best-selling Radiator Cover. This definitive style fits in perfectly to any style of home, complimenting modern and traditional decors. Fully adjust the width of this rad cover for the perfect fitting. Ready to go with easy click assembly and wall fixings.

Make the **Classic Adjustable White** a feature by contrasting it with a bold coloured wall

Medium RADCAD02W Large RADCAD03W