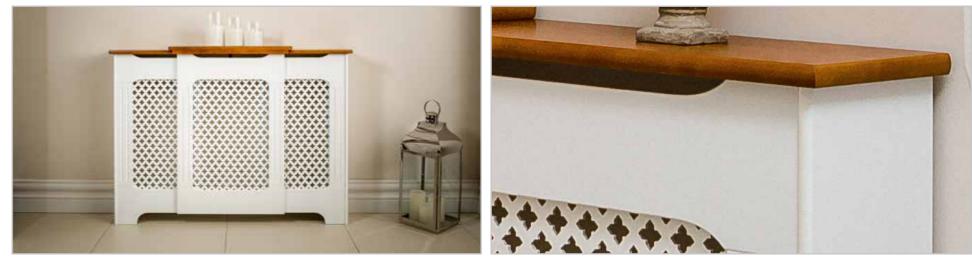

# Georgian White

Don't let the name fool you, the **Georgian White** is a Radiator Cover that can be displayed in modern and classic home settings. With its white satin veneer, this luxurious Georgian style, complete with the classic oregan grill, will complete any style of house. Available in easy click assembly and wall fixings.

Small, medium and large sizes available, please see our handy size guide in the last pages of this brochure.

SmallRADG201WMediumRADG202WLargeRADG203W