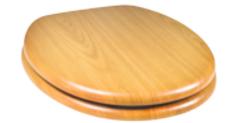

## **WOODLAND INSPIRED**

Classic Design

Fitted with Stainless Steel Hinges Classic Design

Pine TWSPNE

Antique TWSANT

Oak TWSOAK

Mahogany TWSMAH

Woodgrain White TWSWHT