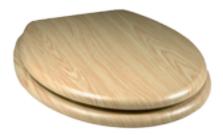

## **WOODLAND INSPIRED**

Classic Design

Fitted with Stainless Steel Hinges Classic Design

Pine TWSPNE

Antique TWSANT

Oak TWSOAK

Mahogany TWSMAH

Woodgrain White TWSWHT