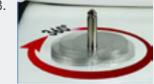

### Easy Lift Off

1

Press the buttons to release the seat.

1/3

Lift the seat off. This makes it easy to clean the toilet.

3.

The hinges are adjustable to fit most toilets.

Press the seat firmly down, which fixes it to the hinges.