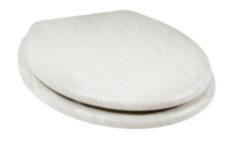

## **WOODLAND INSPIRED**

Classic Design

Fitted with Stainless Steel Hinges Classic Design

Pine TWSPNE

Antique TWSANT

Oak TWSOAK

Mahogany TWSMAH

Woodgrain White TWSWHT