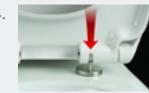

### Easy Lift Off

1

Press the buttons to release the seat.

1/3

Lift the seat off. This makes it easy to clean the toilet.

3.

The hinges are adjustable to fit most toilets.

Press the seat firmly down, which fixes it to the hinges.