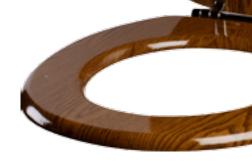

## **WOODLAND INSPIRED**

Classic Design

Fitted with Stainless Steel Hinges Classic Design

Pine TWSPNE

Antique TWSANT

Oak TWSOAK

Mahogany TWSMAH

Woodgrain White TWSWHT