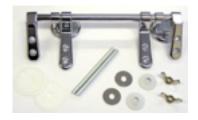

### Easy Lift Off

1

Press the buttons to release the seat.

1/3

Lift the seat off. This makes it easy to clean the toilet.

3.

The hinges are adjustable to fit most toilets.

Press the seat firmly down, which fixes it to the hinges.