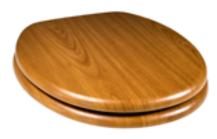

## **WOODLAND INSPIRED**

Classic Design

Fitted with Stainless Steel Hinges Classic Design

Pine TWSPNE

Antique TWSANT

Oak TWSOAK

Mahogany TWSMAH

Woodgrain White TWSWHT