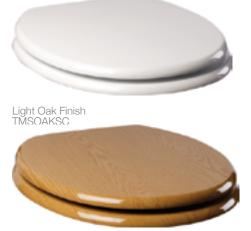

# **HIGH GLOSS**

Hardwearing Classic Styling

**Stylish Chrome Bar Hinge Superior Gloss Finish** 

Pine Finish TMSPNE

Light Oak Finish TMSOAK

Antique Pine Finish TMSPNA

Dark Oak Finish TMSOAKD

Mahogany Finish TMSMAH