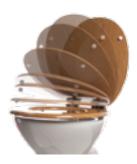

# WOODLAND INSPIRED

## **WOODLAND INSPIRED**

Classic Design

Fitted with Stainless Steel Hinges Classic Design

Pine TWSPNE

Antique TWSANT

Oak TWSOAK

Mahogany TWSMAH

Woodgrain White TWSWHT