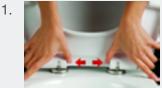

### Easy Lift Off

1

Press the buttons to release the seat.

1/3

Lift the seat off. This makes it easy to clean the toilet.

3.

The hinges are adjustable to fit most toilets.

Press the seat firmly down, which fixes it to the hinges.