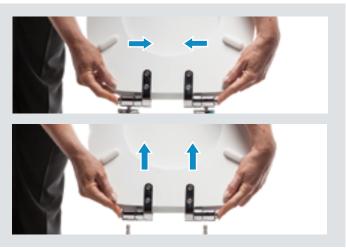

### Easy Lift Off

1

Press the buttons to release the seat.

1/3

Lift the seat off. This makes it easy to clean the toilet.

3.

The hinges are adjustable to fit most toilets.

Press the seat firmly down, which fixes it to the hinges.