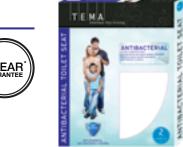

### **ANTIBACTERIAL**

Powerful Antibacterial Protection for your Family

Actively Combats Bacteria
Protects Against Staining & Odours
Quick and Easy to Install

Antibacterial White TPL40W

Antibacterial Black TPL40B