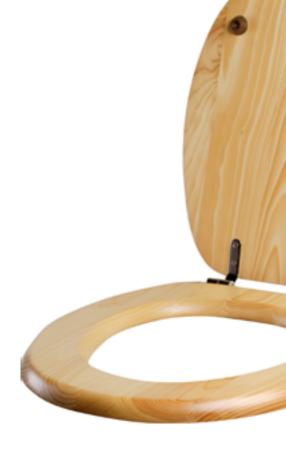

## **WOODLAND INSPIRED**

Classic Design

Fitted with Stainless Steel Hinges Classic Design

Pine TWSPNE

Antique TWSANT

Oak TWSOAK

Mahogany TWSMAH

Woodgrain White TWSWHT