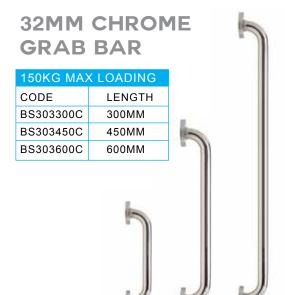

**FEATURES** 

Strong 32mm steel construction

Stylish design with concealed fittings

Provides extra support and stability

Ideal for use in wet showering areas

Rust resistant chrome finish