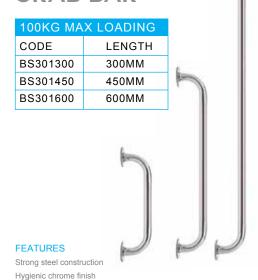

## 25MM CHROME GRAB BAR

25mm diameter for easy gripping

Provides extra support & stability

Ideal for use in wet showering areas