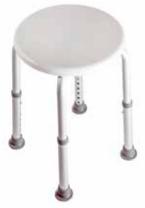

## BATH/SHOWER STOOL

BS3432L

### FEATURES

- Ideal for use in bathrooms or anywhere in the home
- · Impact resistant seat
- · Fitted with anti-slip rubber feet
- Strong, lightweight and corrosion resistant aluminium legs
- Height adjustable
- · Easy assembly
- 100kg maximum loading