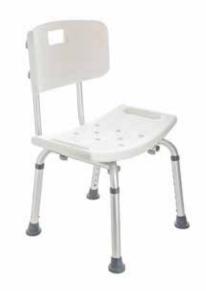

# SHOWER CHAIR

BS3512L

### FEATURES

- Ideal for use in baths, showers or anywhere in the home
- · Strong, lightweight and corrosion resistant
- · Moulded seat for comfort and strength
- Draining holes in seat reduce slipping
- · Fitted with anti-slip rubber feet
- · Hand grips for extra stability
- Height Adjustable
- Fitted with back-rest for greater support
- 100kg maximum loading