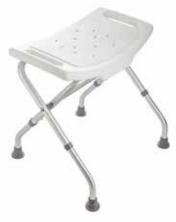

# FOLDING SHOWER BENCH

BS347L

### FEATURES

- Ideal for use in baths, showers or anywhere in the home
- · Strong, lightweight and corrosion resistant
- Moulded seat for comfort
- · Fitted with anti-slip rubber feet
- Hand grips for extra stability
- Draining holes in seat reduce slipping
- Height Adjustable
- Folds flat for easy storage
- 100kg maximum loading